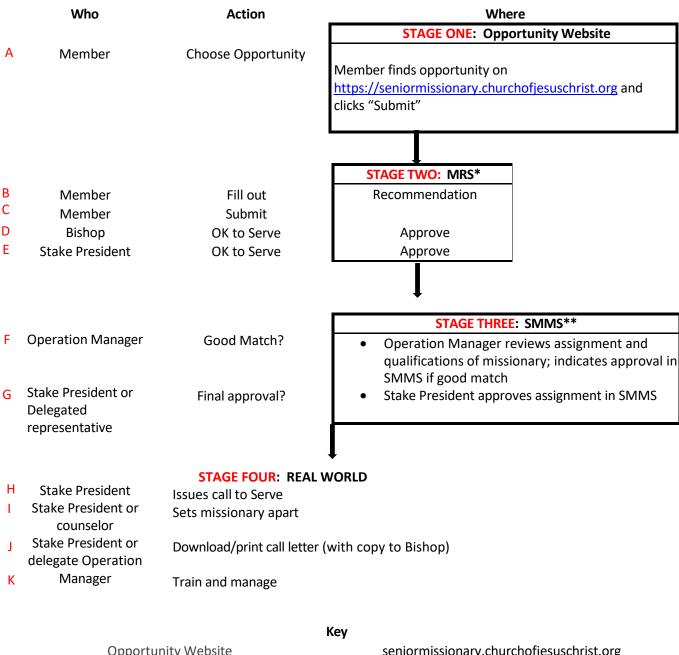

## **Senior Service Missionary Process**

Opportunity Website \*Missionary Recommendation System (MRS) \*\*Service Missionary Management System (SMMS) seniormissionary.churchofjesuschrist.org MRS-Leadership.churchofjesuschrist.org servicemissionary.churchofjesuschrist.org

This document depicts the process flow for a member starting with looking for choices through them serving as a missionary. It details all the touches and makes it clear there are three different computer systems involved. This document is intended to be shared and talked about with Stake Leaders and others to help them understand the new process. It gives a framework to talk about some special cases.